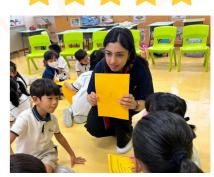

### **CLASS OBSERVATIONS**

Headstart is well-known for supporting NETs' professional growth and development. Twice a year in November and April, we conduct class observation to help us identify their strength and areas for improvement. Please enjoy the photos.