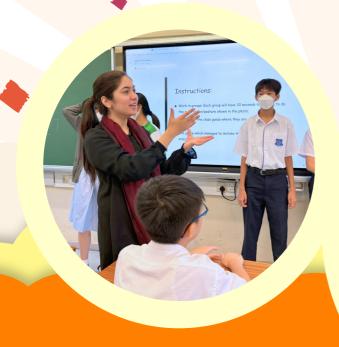

### **CLASS OBSERVATIONS**

Headstart is well-known for supporting NETs' professional growth and development. Twice a year in November and April, we conduct class observation to help us identify their strength and areas for improvement. Please enjoy the photos.